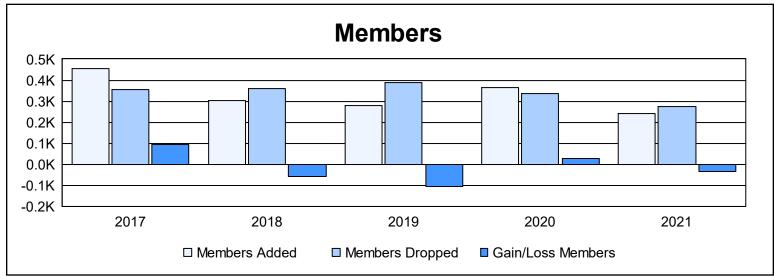

District 354 H As of June 2021 Cumulative

| Year      | New<br>Clubs | Dropped<br>Clubs | Gain/<br>Loss<br>Clubs | New<br>Members | Charter<br>Members | Reinstate<br>Members | Transfer<br>Members | Total<br>Member<br>Added | Total<br>Members<br>Dropped | Gain/<br>Loss<br>Members |
|-----------|--------------|------------------|------------------------|----------------|--------------------|----------------------|---------------------|--------------------------|-----------------------------|--------------------------|
| 2016-2017 | 2            | 2                | 0                      | 378            | 62                 | 11                   | 2                   | 453                      | 357                         | 96                       |
| 2017-2018 | 1            | 1                | 0                      | 261            | 30                 | 11                   | 0                   | 302                      | 362                         | -60                      |
| 2018-2019 | 1            | 2                | -1                     | 226            | 29                 | 23                   | 2                   | 280                      | 388                         | -108                     |
| 2019-2020 | 1            | 0                | 1                      | 266            | 56                 | 40                   | 2                   | 364                      | 338                         | 26                       |
| 2020-2021 | 2            | 3                | -1                     | 167            | 62                 | 10                   | 2                   | 241                      | 275                         | -34                      |
| Average   | 1            | 2                | 0                      | 260            | 48                 | 19                   | 2                   | 328                      | 344                         | -16                      |